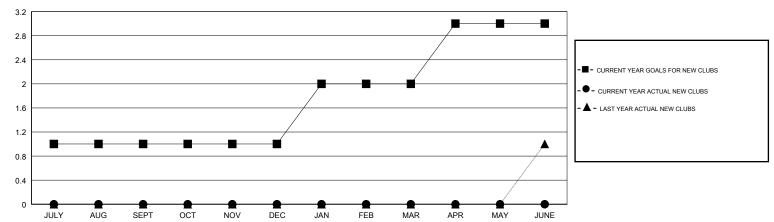

## **LOCATION CALIFORNIA HOWARD HUDSON GMT CA** Clubs Members RESULTS FOR 2018-2019 RESULTS FOR 2018-2019 NEW CLUB GOAL NEW CLUBS DROPPED CLUBS MEMBER GROWTH NET MEMBER GROWTH DROPPED QUARTER QUARTER GOAL ACTUAL MEMBERS ACTUAL (including transfers) 0 40 14 18 JULY/AUG/SEPT JULY/AUG/SEPT 0 12 15 31 OCT/NOV/DEC OCT/NOV/DEC 0 1 0 6 5 43 JAN/FEB/MAR JAN/FEB/MAR 0 0 0 0 49 APR/MAY/JUNE APR/MAY/JUNE

## GOALS AND ACTUAL NEW CLUBS CUMULATIVE

| DROPPED CLUBS: 1  DROPPED MEMBERS |         | 14 CLUBS OF 34 ADDED 1 OR MORE<br>NEW MEMBERS | GENDER DISTRIBUTION  MALE 414 (58.56%)  FEMALE 293 (41.44%)  Women Percentage Fiscal Year Goal: 46% |     |
|-----------------------------------|---------|-----------------------------------------------|-----------------------------------------------------------------------------------------------------|-----|
| DECEASED                          | 2       | CLICK HERE FOR CUMULATIVE MEMBERSHIP DATA     | TOTAL FAMILY UNIT MEMBERS                                                                           | 148 |
| CLUB CANCELLED OTHER              | 0<br>52 |                                               | FAMILY MEMBERS PAYING HALF                                                                          | 76  |
| TOTAL                             | 54      |                                               | l bots                                                                                              |     |